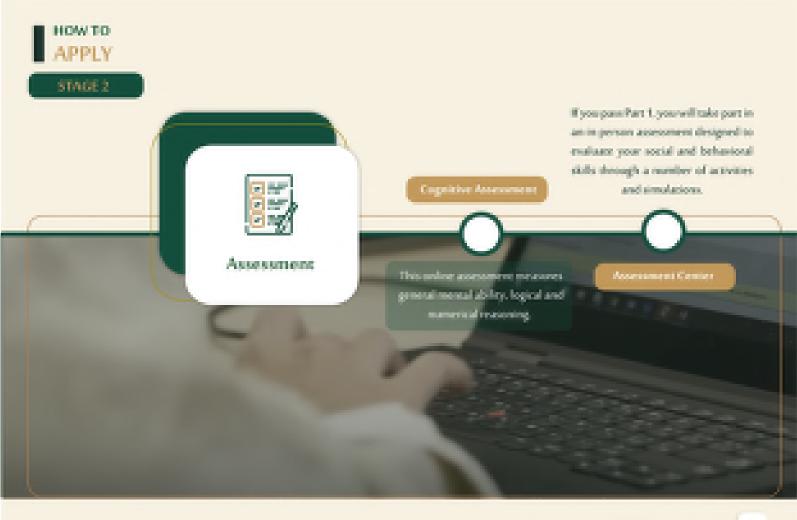

### 23. What are the other assessments if I meet the minimum entry requirements?

If you successfully meet the eligibility requirements, you will be required to complete and pass the following:

- 1. The cognitive assessments.
- 2. The group assessment center.

3 An interview

If you complete and pass, all stages will be shortlisted based on top cumulative scores.