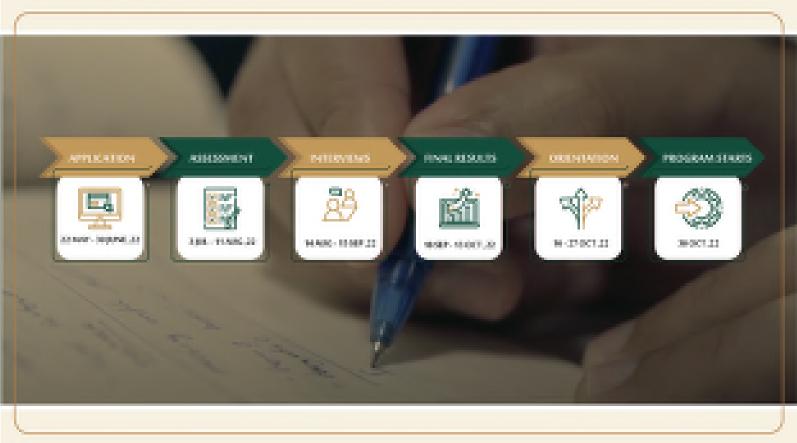

### **STAGE 1**

Go to PIF Career Page and choose The PIF Graduate Development Program.

Complete an online application and attach:

\* CV, English proficiency certificate (IELTS or TOEFL), Certificate and transcript.

Before applying please make sure, you believe you have the required personal qualities and meet the eligibility criteria.

\*Attachments are mandatory (any application without full supporting documents will not be considered).